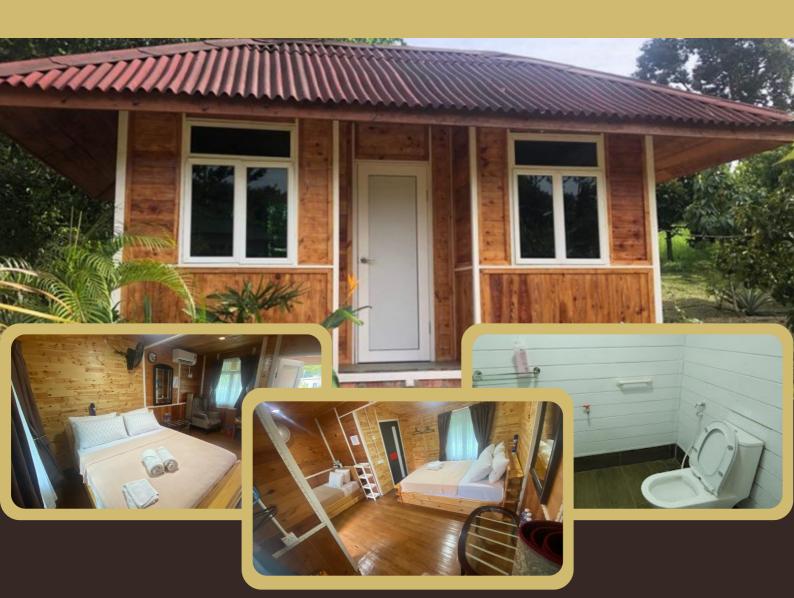

# KENARI DORMITORY

Max: 4 pax

View: Deer farm view

- 2 Double decker bed
- 1 Sette table
- 1 Dressing table
- 1 Air conditioner
- 2 Shared outdoor bathroom
- 2 Hot/cold shower
- Kettle
- Iron and board

- Animal Garden Ticket

#### KENARI DELUXE

Max: 2 pax

View: Farm view

- 1 Queen Bed
- 1 Sette table
- 1 Dressing table
- 1 Air conditioner
- 2 Shared outdoor bathroom
- 2 Hot/cold shower
- Mineral bottle
- Kettle
- 1 Cupboard

- Animal Garden Ticket