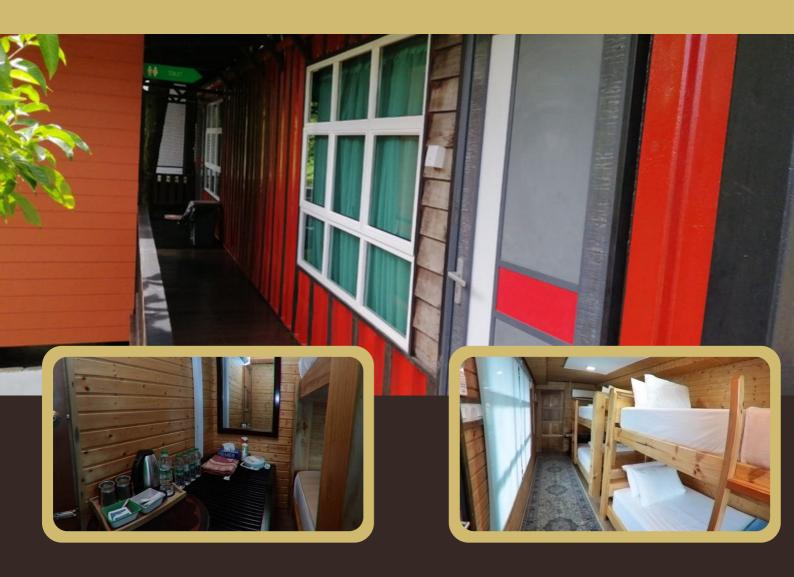

# **KECAPI** DORMITORY

Max: 9 pax

- View: Garden view
- Breakfast for 9 pax
- Animal Garden Ticket

- 1 Queen bed
- 3 Double decker bed
- 1 Single bed
- 1 Sette table
- 1 Dressing table
- 1 Private bathroom
- 2 Air conditioner
- 1 Hot/cold shower
- Kettle
- Iron and board