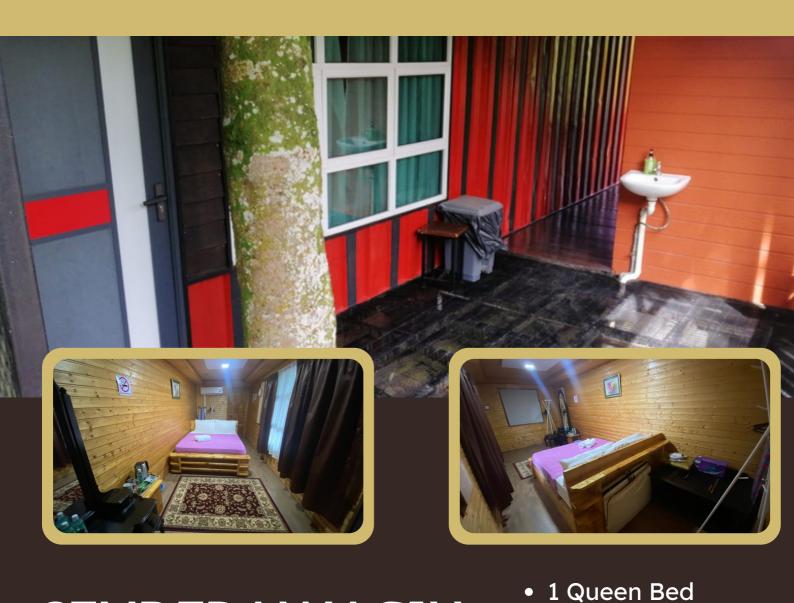

#### KENARI DELUXE

Max: 2 pax

View: Farm view

- 1 Queen Bed
- 1 Sette table
- 1 Dressing table
- 1 Air conditioner
- 2 Shared outdoor bathroom
- 2 Hot/cold shower
- Mineral bottle
- Kettle
- 1 Cupboard

- Animal Garden Ticket