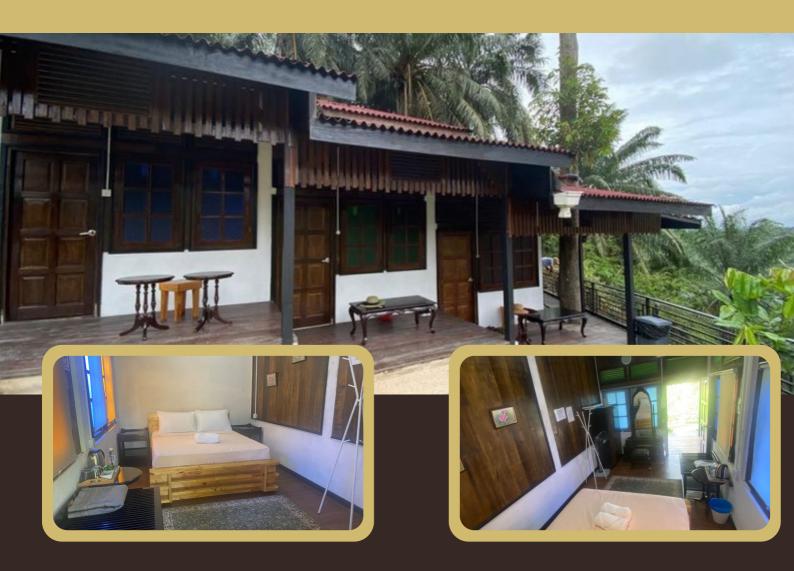

## MERBOK CABANA

Max: 2 pax

view: Lake view

- 2 Single Bed
- 1 Sette table
- 1 Private bathroom
- 1 Air conditioner
- 1 Hot/cold shower
- Kettle
- Iron and board

- Breakfast for 2 pax
- Animal Garden Ticket