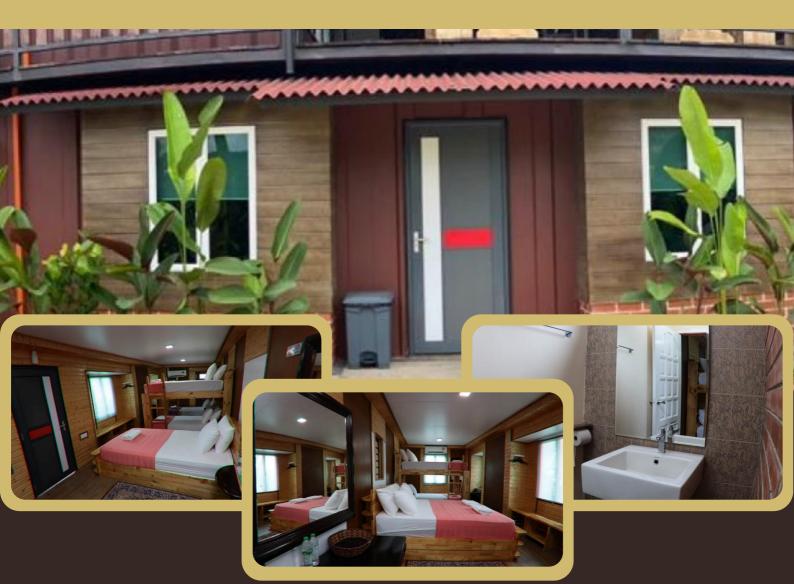

# **KECAPI** DORMITORY

Max: 9 pax

- View: Garden view
- Breakfast for 9 pax
- Animal Garden Ticket

- 1 Queen bed
- 3 Double decker bed
- 1 Single bed
- 1 Sette table
- 1 Dressing table
- 1 Private bathroom
- 2 Air conditioner
- 1 Hot/cold shower
- Kettle
- Iron and board