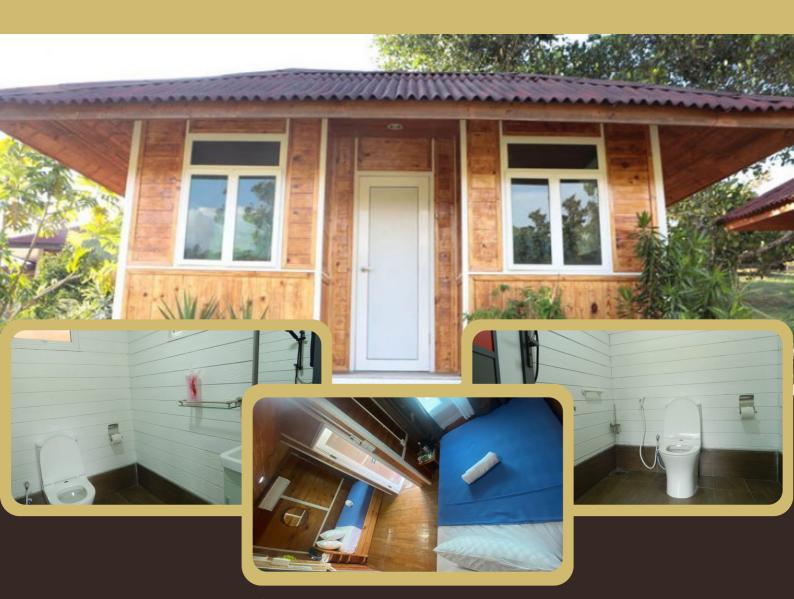

# KENARI DORMITORY

Max: 4 pax

View: Deer farm view

- 2 Double decker bed
- 1 Sette table
- 1 Dressing table
- 1 Air conditioner
- 2 Shared outdoor bathroom
- 2 Hot/cold shower
- Kettle
- Iron and board

- Animal Garden Ticket

#### KENARI DELUXE

Max: 2 pax

View: Farm view

- 1 Queen Bed
- 1 Sette table
- 1 Dressing table
- 1 Air conditioner
- 2 Shared outdoor bathroom
- 2 Hot/cold shower
- Mineral bottle
- Kettle
- 1 Cupboard

- Animal Garden Ticket