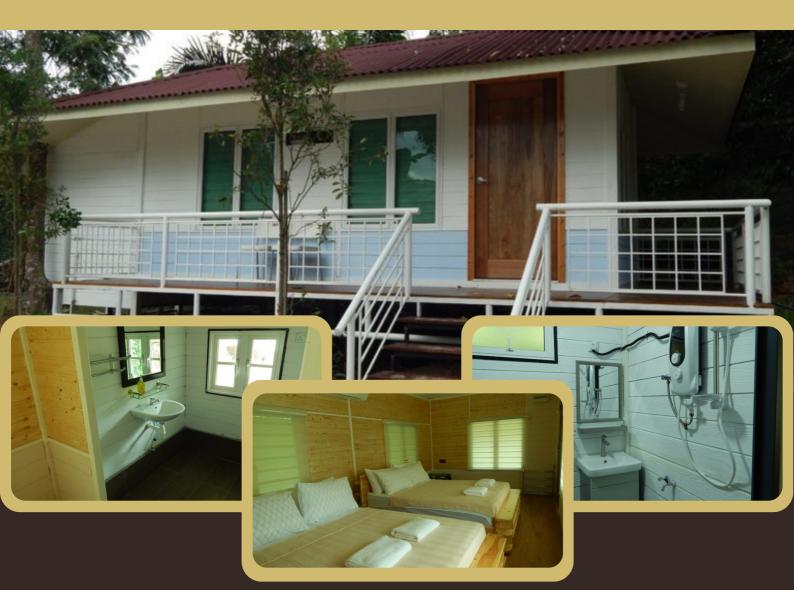

# **KECAPI** DORMITORY

Max: 9 pax

- View: Garden view
- Breakfast for 9 pax
- Animal Garden Ticket

- 1 Queen bed
- 3 Double decker bed
- 1 Single bed
- 1 Sette table
- 1 Dressing table
- 1 Private bathroom
- 2 Air conditioner
- 1 Hot/cold shower
- Kettle
- Iron and board