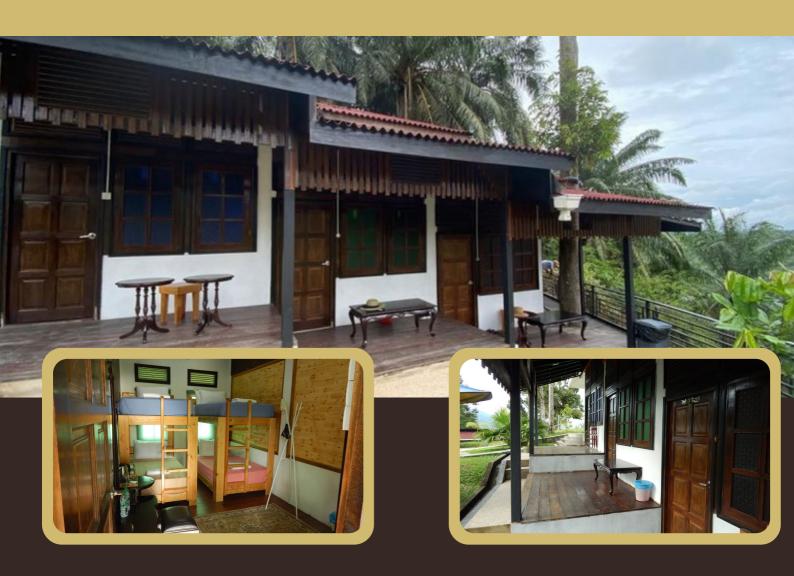

# **KECAPI** DORMITORY

Max: 9 pax

- View: Garden view
- Breakfast for 9 pax
- Animal Garden Ticket

- 1 Queen bed
- 3 Double decker bed
- 1 Single bed
- 1 Sette table
- 1 Dressing table
- 1 Private bathroom
- 2 Air conditioner
- 1 Hot/cold shower
- Kettle
- Iron and board