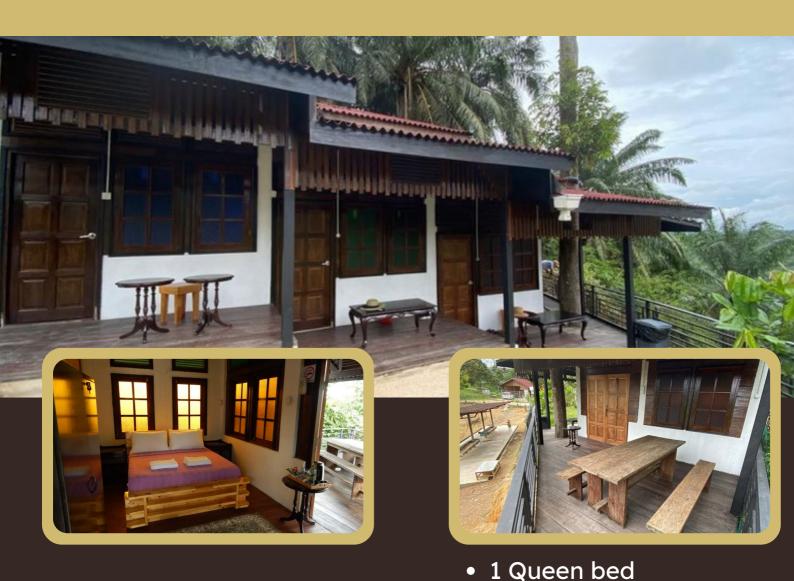

#### MERPATI CABANA

Max: 3 pax

view: Lake view

- 1 Queen Bed
- 1 Single bed
- 1 Sette Table
- 1 Sofa
- 1 Private bathroom
- 1 Air conditioner
- 1 Hot/cold shower
- Kettle
- Iron and board

- Breakfast for 3 pax
- Animal Garden Ticket